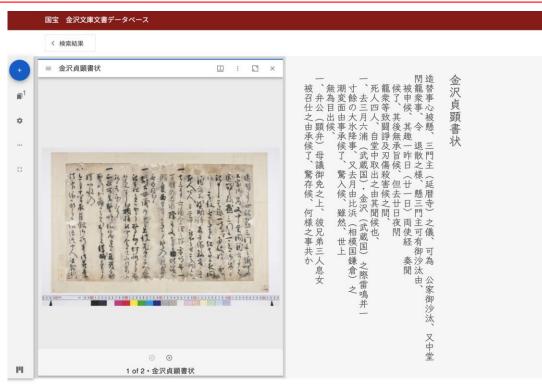

# Data, Dataset (2)

愛京大家史料錫集所 HISTORIOGRAPHICAL INSTITUTE, The University of Tokyo そISS INSTITUTE OF SOCIAL SCIENCE, THE UNIVERSITY OF TOKYO

The Kanazawa Bunko Documents (金沢文庫文書)

The collection consists of 4,149 items. (Mainly letter)

Held by Kanagawa Prefectural Kanazawa-Bunko Museum

The Kanazawa Bunko Documents are designated as a Japanese National Treasure. Fundamental historical material for the study of medieval Japanese history It is also notable as a document that conveys the situation in East Asia from the late 13th to the early 14th century, which was greatly influenced by the Mongol Empire.

#### 金沢貞顕書状

| 金文番号   | 14            |  |  |  |  |  |
|--------|---------------|--|--|--|--|--|
| 和暦年月日  | 年未詳           |  |  |  |  |  |
| 成立     | 鎌倉時代後期        |  |  |  |  |  |
| 員数     | 1通            |  |  |  |  |  |
| 形状     | 竪紙 (礼紙)       |  |  |  |  |  |
| 料紙     | 楮紙            |  |  |  |  |  |
| 法量 縦x横 | 縦34.1 x 横55.2 |  |  |  |  |  |
| 紙数     | 一紙            |  |  |  |  |  |
| 紙背     | 題未詳聖教(綴葉装)    |  |  |  |  |  |
| 付加情報   | 向山 致利等。       |  |  |  |  |  |
|        |               |  |  |  |  |  |