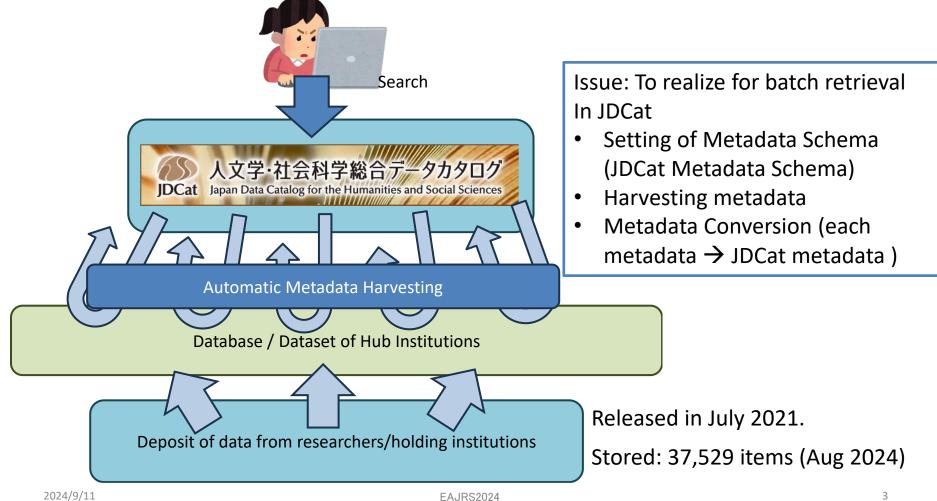

#### **JDCat** Japan Data Catalog for the Humanities and Social Sciences

JDCat was created to allow the batch retrieval of metadata (e.g. the contents, contexts and sources of data sets) across fields of the humanities and social sciences.

Metadata from the research institutions commissioned to operate this program ("Hub institutions") can be retrieved in batches.

# Metadata (1)

JDCat Metadata Schema

Providing elements that could be set as metadata related to the humanities and social sciences.

Assignment:

- DOI (Document Object Identifier)
- Access right
- License

### For batch retrieval: JDCat metadata

-We have separately prepared metadata to be provided to users and metadata to be harvested from hubs.